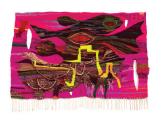

IN/HALE/EX, 2019 Wool, acrylic, cotton, hemp, chenille, and metallic fibers 127 x 77 inches

Your heart is the size of your fist, 2020 Wool, acrylic, cotton, hemp, chenille, and metallic fibers 62 x 69 inches