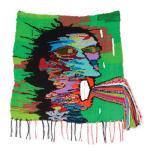

Enough, 2019 Wool, acrylic, cotton, hemp, chenille, and metallic fibers 77 x 70 inches