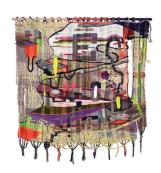

IN/HALE/EX, 2019 Wool, acrylic, cotton, hemp, chenille, and metallic fibers 127 x 77 inches

Your heart is the size of your fist, 2020 Wool, acrylic, cotton, hemp, chenille, and metallic fibers 62 x 69 inches