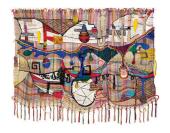

Angry Joy, 2020 Wool, acrylic, cotton, and metallic fibers 26 x 29 inches

Singing Off Key, 2020 Wool, acrylic, cotton, and metallic fibers 25 x 29 inches

Green Placebo, 2019 Wool, jute, hemp, and acrylic stained glass 74 x 41 inches