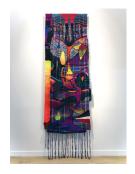

Angry Joy, 2020 Wool, acrylic, cotton, and metallic fibers 26 x 29 inches

Singing Off Key, 2020 Wool, acrylic, cotton, and metallic fibers 25 x 29 inches

Green Placebo, 2019 Wool, jute, hemp, and acrylic stained glass 74 x 41 inches